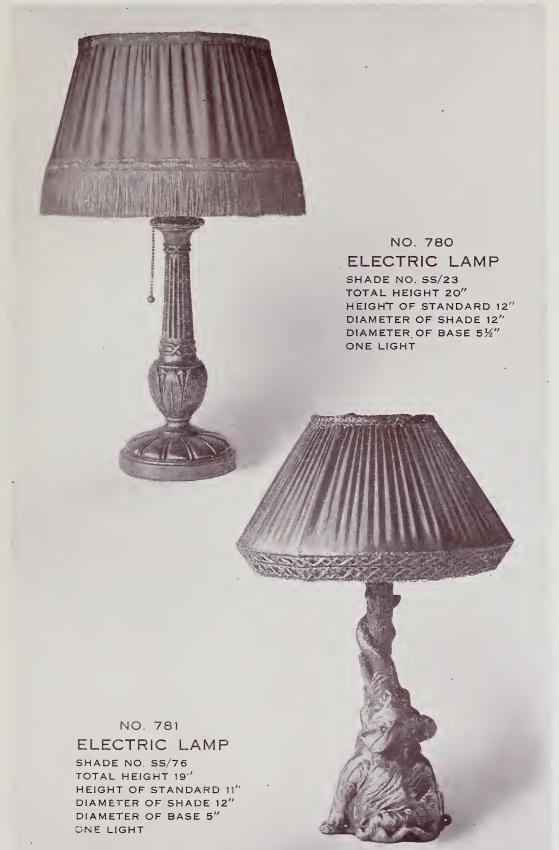

" WIDTH 5"



"GIRLS HEAD" TRAY
BY MELIODON
NO. 303
LENGTH 51/2" WIDTH 31/2"

No. 295. Price \$10.00

No. 303. Price \$2.00

OWL & BOOK

NO, 207 HEIGHT 614" WIDTH 6"



No. 207. Price \$4.00

Price in Polychrome Finish \$15.00 No. 314. Price \$10.00

NATIONAL METALIZING COMPANY THE



#### BRONZE





#### BRONZE



No. 234. Price \$24.00 No. 304. Price \$2.00

No. 300. Price \$20.00

Price in Polychrome Finish \$30.00

Price in Polychrome and Sgraffito Finish \$5.00 No. 320A. Price \$350 No. 213. Price \$20.00



## BRONZE



Price \$15.00

Price \$15.00



#### BRONZE



Price \$15.00

Price \$18.00

THE NATIONAL METALIZING COMPANY

Page Thirty-five



#### BRONZE

Price with Shade \$16.00 Price without Shade \$12.00



Price with Shade \$16.00 Price without Shade \$12.00



### BRONZE



Price with Shade \$14.50

Price without Shade \$8.00

Price with Shade \$17.00

Price without Shade \$12.00



### BRONZE

Price with Shade \$14.00

Price without Shade \$8.00

NO. 710 ELECTRIC LAMP SHADE NO. SS/24 TOTAL HEIGHT 20" HEIGHT OF STANDARD 12" DIAMETER OF SHADE 14" DIAMETER OF BASE 6' ONE LIGHT NO. 710 NO. 709 ELECTRIC LAMP SHADE NO. SS/22 TOTAL HEIGHT 191/2" HEIGHT OF STANDARD 12" DIAMETER OF SHADE 14" DIAMETER OF BASE 6" ONE LIGHT NO. 709

Price with Shade \$14.00

Price without Shade \$8.00



#### BRONZE



Price with Shade \$17.50

Price without Shade \$8.00

Price with Shade \$14.50

Price without Shade \$8.00



#### BRONZE

Price with Shade \$24.00

Price without Shade \$18.00

Price with Shade \$32.00

Price without Shade \$20.00

Price of Lamp only in Polychrome Fini